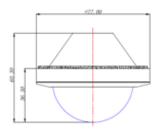

## **Dimensions:**

## **Specifications:**

| Image Sensor          | 1/3" CMOS AR0130          |
|-----------------------|---------------------------|
| TV System             | PAL/NTSC (optional)       |
| Picture Elements      | 1280 (H) x 960 (V)        |
| Sensitivity           | 0 Lux (IR LED On)         |
| Scanning System       | Progressive scan RGB CMOS |
| Synchronization       | Internal                  |
| S/N Ratio             | More than 44dB (AGC Off)  |
| Auto Gain Control     | (AGC) Auto                |
| Electronic Shutter    | Auto                      |
| BLC                   | Auto                      |
| Infrared Spectrum     | 850nm                     |
| Infrared LED          | 10 LEDs                   |
| Video Output          | 1 Vp-p, 75Ω,AHD           |
| Audio                 | Available                 |
| Mirror                | Optional                  |
| ICR                   | Available                 |
| Noise Redution        | 3D                        |
| Dymamic range         | 83.5 dB                   |
| Lens                  | f3.6mm Megapixel          |
| Power Supply          | 9-18V DC                  |
| Power Consumption     | 120mA                     |
| Dimensions (ø X H)    | 77 x 60.3 mm              |
| Net Weight            | 200 g                     |
| Weatherproof          | IP66                      |
| Operating Temperature | -30° C ~ +70 ° C          |