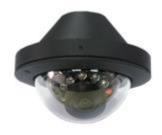

## **CEN302AHD-AR (Dome Camera with Audio and Infrared)**

Model: CEN302AHD-AR

High resolution, 1.3Mega Pixel, 12V DC

## Features:

- Metal-cased IP66 weatherproof micro dome with fixed lens.
- Low power consumption.
  Easy installation on ceiling or wall, surface or flush mount.
  10 Infrared LEDs