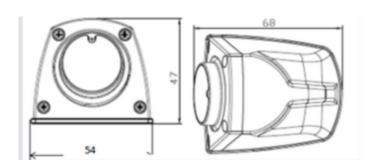

### **Dimensions**

## **Specifications**

Model: CEN305AHD

| Specifications        |                            |
|-----------------------|----------------------------|
| Image Sensor          | 1/3" CMOS AR0130           |
| TV System             | PAL/NTSC (Optional)        |
| Picture Elements      | 1280 (H) x 960 (V)         |
| Sensitivity           | 0 Lux (IR LED On)          |
| S/N Ratio             | More than 44dB (AGC Off)   |
| Infrared Spectrum     | 940nm                      |
| Infrared LED          | 8 LEDs                     |
| Video Output          | 1 Vp-p, 75Ω,AHD            |
| Audio                 | Optional                   |
| Mirror                | Optional                   |
| ICR                   | N/A                        |
| Lens                  | f2.5mm Megapixel           |
| Power Supply          | 12V DC                     |
| Power Consumption     | 120mA                      |
| Dimensions            | (L X W X H) 54 x 47 x 68mm |
| Net Weight            | 213g                       |
| Weatherproof          | IP67 - IP69K               |
| Operating Temperature | -30°C to +70°C             |