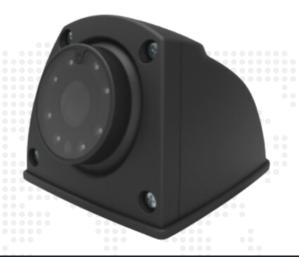

#### **Overview**

The CEN307-AHD, a durable side-view camera, is engineered for installation on the vehicle's front wing. Offering HD 720p resolution and equipped with IR night vision, it provides a superwide viewing angle to maintain excellent visibility at all times.

#### **Product Features**

|  | Wide Viewing Angle |
|--|--------------------|
|--|--------------------|

- 2 1280 x 720 Resolution
- Water Resistant
- ✓ 1/3"colour lens
- Full HD