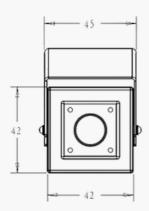

### **Dimensions**

## **Specifications**

Model: CEN702

| Specifications               |                                                                                            |
|------------------------------|--------------------------------------------------------------------------------------------|
| Resolution                   | 1920*1080, 25/30FPS                                                                        |
| Image Sensor                 | GC2053                                                                                     |
| TV System                    | PAL/NTSC (Optional)                                                                        |
| Effective Pixel              | 1920 (H) x 1080 (V)                                                                        |
| Sensitivity                  | 0.01 Lux/F1.2                                                                              |
| Dual Streaming               | Main streaming: 1920*1080 / 1280*960 / 1280*720 / 704*576<br>Sub-streaming:704*576/640*480 |
| Video Format                 | H.264/H.265                                                                                |
| Video Bit Rate               | 128Kbps~8Mbps                                                                              |
| Audio Processing             | G.711                                                                                      |
| Ethernet                     | TCP/IP,HTTP,FTP,DHCP,DNS,DDNS,RTP,RTSP, RTCP,PPPOE,NTP,SMTP                                |
| Power                        | DC-12V                                                                                     |
| Power Consumption            | Max 3W                                                                                     |
| Infrared Spectrum            | N/A                                                                                        |
| Infrared LED                 | N/A                                                                                        |
| Mirror                       | N/A                                                                                        |
| Audio Output                 | Available                                                                                  |
| ICR                          | N/A                                                                                        |
| Lens                         | f2.8mm Lens                                                                                |
| Dimensions                   | 45 (L) x 42(W) x 44 (H) mm                                                                 |
| Net Weight                   | 150g                                                                                       |
| Weatherproof/<br>Water Proof | N/A                                                                                        |
| Running Environment          | Temperature-20 ~ + 50 ° C, humidity 20 to 80%                                              |
| Storage Environment          | Temperature-20 ~ + 65 ° C, humidity 20 to 90%                                              |
|                              |                                                                                            |