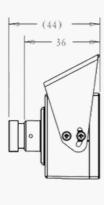

### **Dimensions**

## **Specifications**

Model: CEN702

| Specifications               |                                                                                            |
|------------------------------|--------------------------------------------------------------------------------------------|
| Resolution                   | 1920*1080, 25/30FPS                                                                        |
| Image Sensor                 | GC2053                                                                                     |
| TV System                    | PAL/NTSC (Optional)                                                                        |
| Effective Pixel              | 1920 (H) x 1080 (V)                                                                        |
| Sensitivity                  | 0.01 Lux/F1.2                                                                              |
| Dual Streaming               | Main streaming: 1920*1080 / 1280*960 / 1280*720 / 704*576<br>Sub-streaming:704*576/640*480 |
| Video Format                 | H.264/H.265                                                                                |
| Video Bit Rate               | 128Kbps~8Mbps                                                                              |
| Audio Processing             | G.711                                                                                      |
| Ethernet                     | TCP/IP,HTTP,FTP,DHCP,DNS,DDNS,RTP,RTSP, RTCP,PPPOE,NTP,SMTP                                |
| Power                        | DC-12V                                                                                     |
| Power Consumption            | Max 3W                                                                                     |
| Infrared Spectrum            | N/A                                                                                        |
| Infrared LED                 | N/A                                                                                        |
| Mirror                       | N/A                                                                                        |
| Audio Output                 | Available                                                                                  |
| ICR                          | N/A                                                                                        |
| Lens                         | f2.8mm Lens                                                                                |
| Dimensions                   | 45 (L) x 42(W) x 44 (H) mm                                                                 |
| Net Weight                   | 150g                                                                                       |
| Weatherproof/<br>Water Proof | N/A                                                                                        |
| Running Environment          | Temperature-20 ~ + 50 ° C, humidity 20 to 80%                                              |
| Storage Environment          | Temperature-20 ~ + 65 ° C, humidity 20 to 90%                                              |
|                              |                                                                                            |