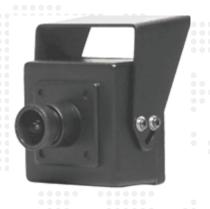

Forward Facing IP Camera

#### **Overview**

The CEN702 is a 2.0MP mini forward-facing and driver-facing IP camera with secure metal housing and a 2.8mm megapixel fixed lens. This camera offers a wide dynamic range, high-sensitivity Starlight, low power consumption and audio.

#### **Product Features**

- Metal-cased mini housing with megapixel fixed lens
- Low power consumption
- High-sensitivity, Starlight
- Wide dynamic range